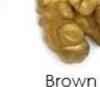

#### **Assortment Range**

Light

Brown

Amber

WALNUT KERNELS HALVES (1/2) HALVES (MIN 90%) + QUARTERS (MAX 10%)

Amber

#### WALNUT ROUND CALIBRE 28+

KERNEL OUTPUT: 40-42%. ~55%L ~30%B, ~15%A

WALNUT KERNELS MIX

KERNERLS & COLOR MIX 1/2 + 1/4