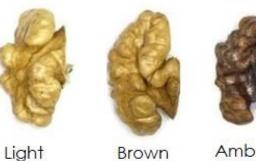

#### **Assortment Range**

Light

Brown

Amber

WALNUT KERNELS HALVES (1/2) HALVES (MIN 90%) + QUARTERS (MAX 10%)

Amber