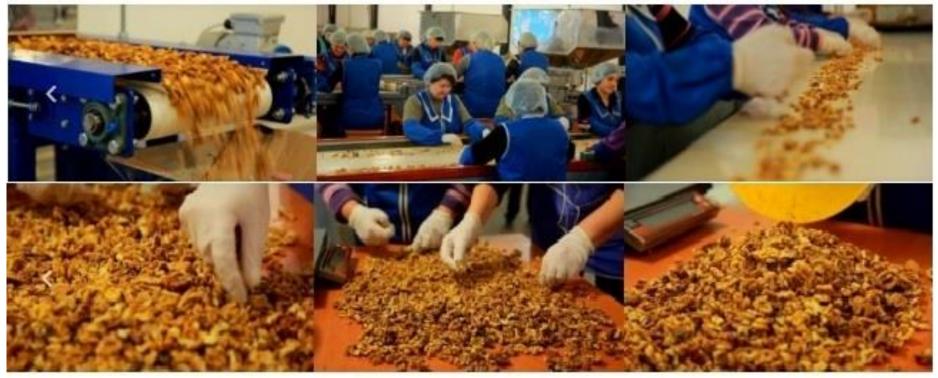

We have a full walnut processing cycle with a capacity of 1500 MT/year. The process starts with clearing the kernel from dust and membranes, sorts into fractions and types by color on a photo separator, dry in a drying chamber, and packing. The presence of industrial refrigerators allows you to work during the year.

#### **Production**

Power Nuts Group is **international producer** and exporter of walnuts kernel with a **capacity 1500 MT/year**. We combine our unique quality with proactive approach to the Customer needs.