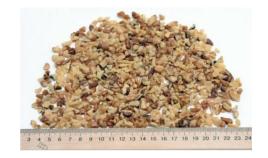

#### WALNUT ROUND CALIBRE 28+

KERNEL OUTPUT: 40-42%. ~55%L ~30%B, ~15%A

WALNUT KERNELS MIX

KERNERLS & COLOR MIX 1/2 + 1/4